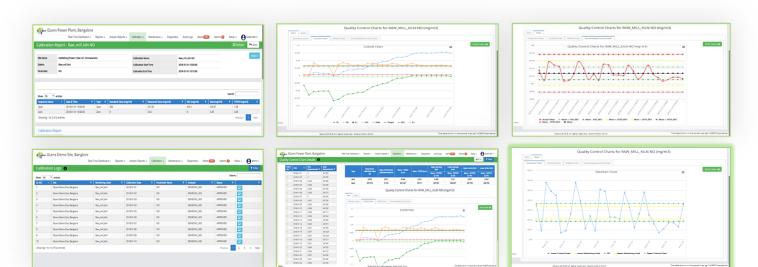

#### 1. Remote calibration

- Remote calibration, configuration and complete protocol integration with diagnostics.
- Supports immediate and scheduled Remote Calibration of Analyzers
- Auto generation of QAL3 Reports and CUSUM, SHEWART and EWMA Charts
- · Validation system for QAL 2, QAL 3 and AST

# Remote calibration requirement

As per the COMPLIANCE REPORTING PROTOCOLS FOR ONLINE CONTINUOUS EMISSION & EFFLUENT MONITORING SYSTEMS published by CPCB on 13th March, 2018 requires the industries to submit their Calibration procedures adopted. Also the details of instruments supporting remote calibration , calibration data and calibration history are to be provided. As part of GLens we are fully complaint with the requirements for Remote Calibration and Check Procedures laid down by CPCB.

# **Key Features**

No Static IP required

Any Remote Calibration Analyzer Make and Model

Remote calibration possible with Analog Analyzers (4-20mA output)

NIST Certified Gases along with Certificates (optional)