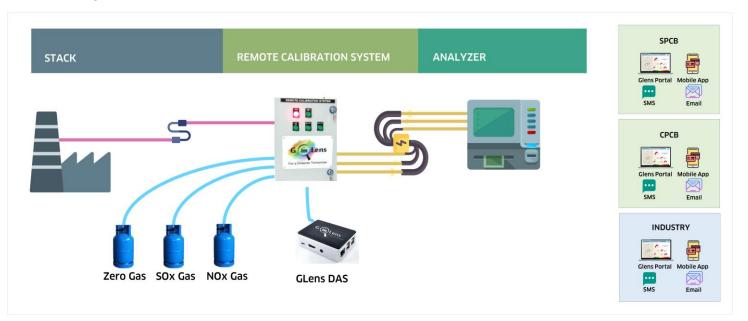

# **Conceptual Architecture of GLens**

#### **GLens Remote Calibration System**

Complete Remote Calibration unit packaged with all controls and instrumentation ready for performing remote calibration from CPCB Server/ SPCB Server. HMI for local calibration

# Remote calibration requirement

As per the COMPLIANCE REPORTING PROTOCOLS FOR ONLINE CONTINUOUS EMISSION & EFFLUENT MONITORING SYSTEMS published by CPCB on 13th March, 2018 requires the industries to submit their Calibration procedures adopted. Also the details of instruments supporting remote calibration , calibration data and calibration history are to be provided. As part of GLens we are fully complaint with the requirements for Remote Calibration and Check Procedures laid down by CPCB.