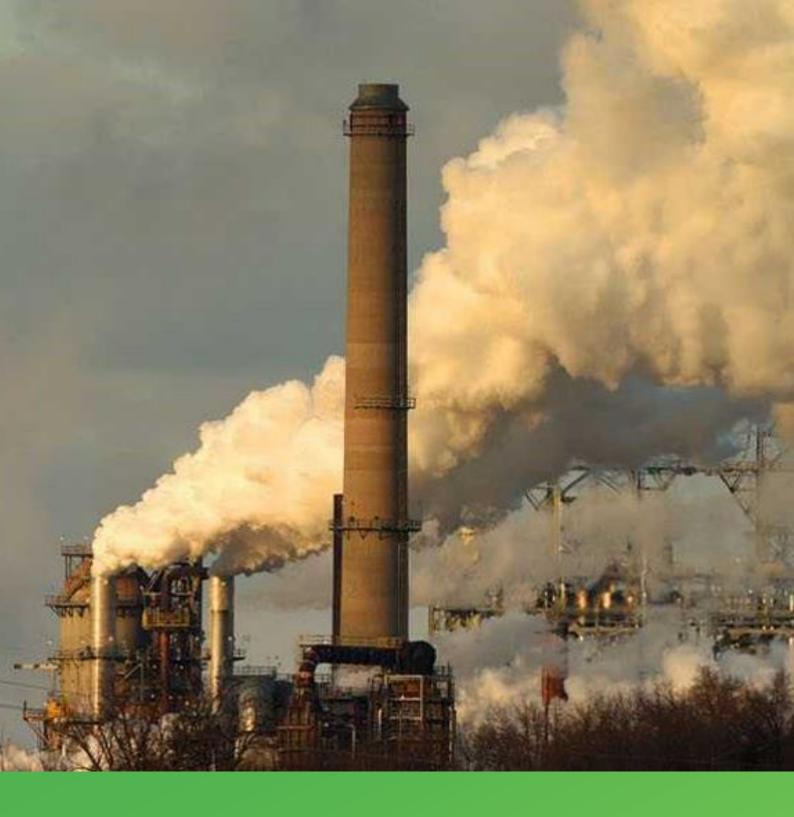

# GLens – Remote Calibration System as per CPCB Guidelines

G Lens is a real time data acquisition, monitoring, reporting and analytics software for environmental data and adheres to the requirements of EN14181 and MCERTS certified Environmental Data Management Software requirements for Environmental and Continuous Emissions Monitoring reporting systems.

# Remote calibration requirement

As per the COMPLIANCE REPORTING PROTOCOLS FOR ONLINE CONTINUOUS EMISSION & EFFLUENT MONITORING SYSTEMS published by CPCB on 13th March, 2018 requires the industries to submit their Calibration procedures adopted. Also the details of instruments supporting remote calibration , calibration data and calibration history are to be provided. As part of GLens we are fully complaint with the requirements for Remote Calibration and Check Procedures laid down by CPCB.